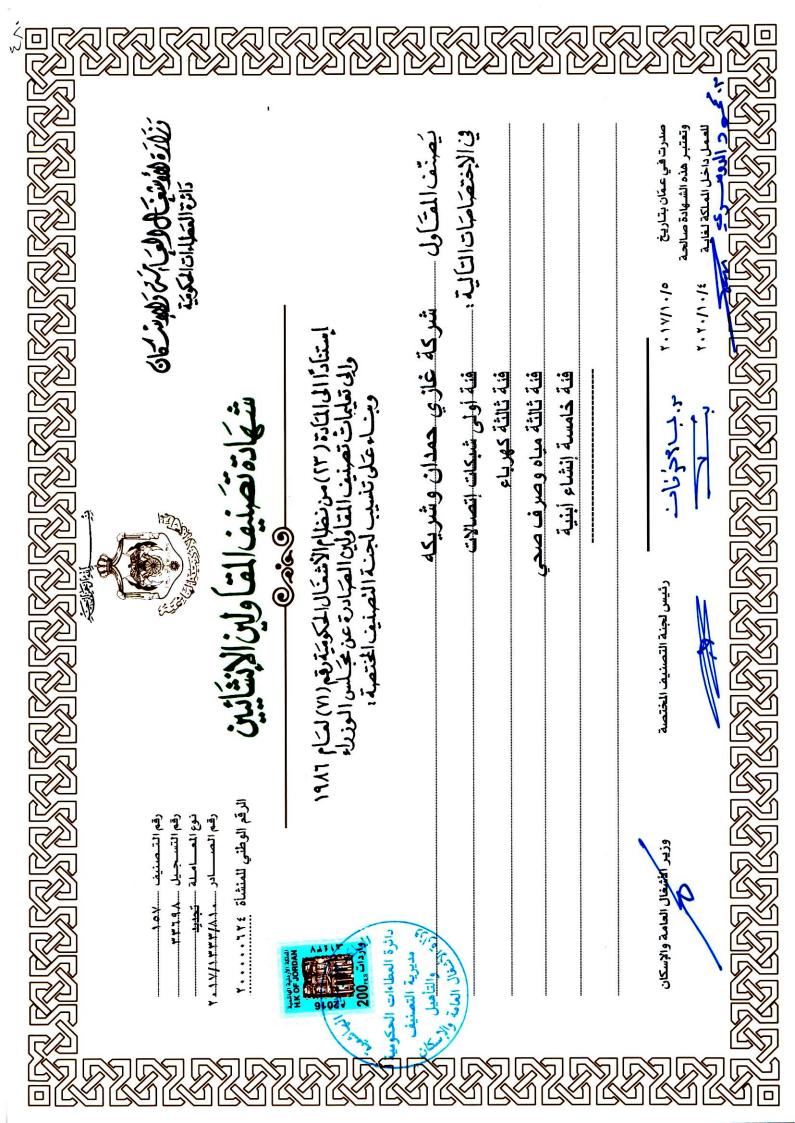

# نقابة مقاولي الإنشاءات الأردنيين

شهارة عضو يج

تشهر نقابي مقاولي (للإنشاء (مي (للفرونيي أي (لمقاول شركة غازي حمدان وشريكه قر سجل في سجلها عوجب أحمكام قانوق مقاولي (للإنشاء (م) رقع ١٢ لسنة ١٩٨٧ خامسة /إنشا، أبنيةثالثة /مياه وصرف صحيثالثة /كهزبا،أولى /شبكات اتصالات وأَى لالمعاول لالمتركو بر مصنف في لالمجاهين ولالإختصاصاس لالتالية ليرى وزلارة لاهتغال لالعاسة ولالإسكاق

16/01/2019 31/12/2019

صدرت هذه الشهادة في عمان بتاريخ وينته \_\_ العمال فيها بتاريخ نقابة مقاولي الإنشاءات الأردنيين

كثنف خبرات المقاول

回点: 2019/01/16

من تاريخ : 1970/01/01

العطاءات المسجلة في النقابة خلال الفتر ة